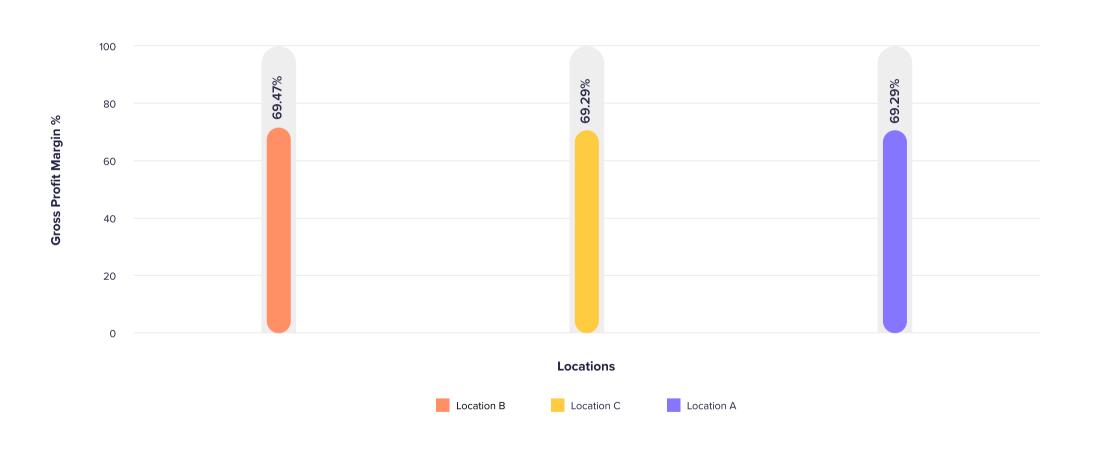

| \$0.00         | \$0.00         |
| Net cash provided by investing activities | (\$504,244.48) | (\$101,752.53) |

#### CASH FLOWS FROM FINANCING ACTIVITIES:

| Capital Stock                                | \$4,639,069.14 | \$2,747,789.11 |
|----------------------------------------------|----------------|----------------|
| Non Current Liabilities                      | \$0.00         | \$0.00         |
| Net cash provided by financing activities    | \$4,639,069.14 | \$2,747,789.11 |
| Net increase (decrease) in cash              | \$2,006,256.59 | \$2,651,392.80 |
| Cash & cash equivalents, Beginning of Period | \$731,526.14   | \$425,976.78   |
| Cash & cash equivalents, End of Period       | \$421,678.09   | \$421,678.09   |

## Gross Profit Margin - All Locations



## Net Profit Margin - All Locations