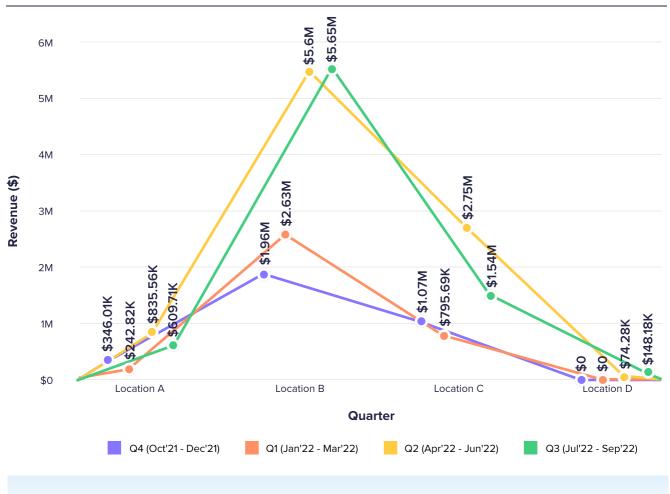

#### Revenue by location - Quarterly - All Locations Last 4 Qtr

Powered by PathQuest