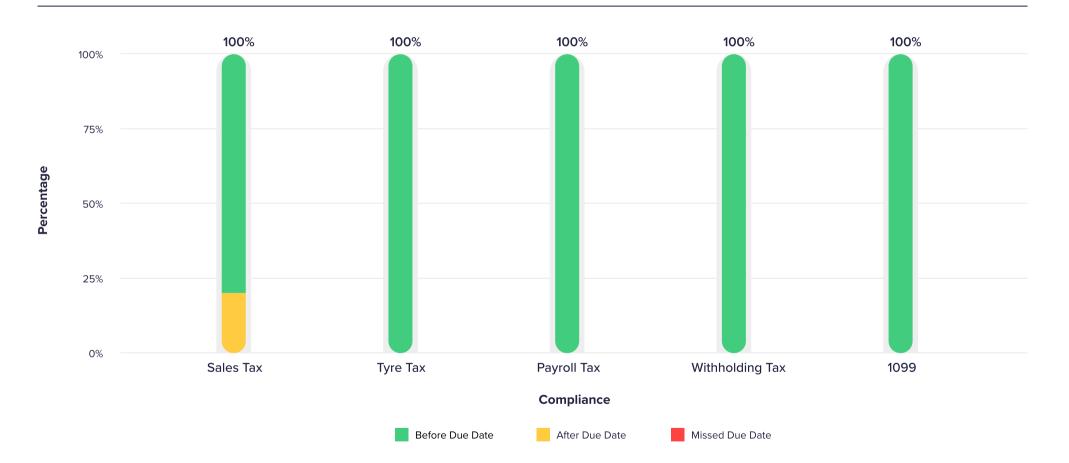

# Jul 2022 MONTHLY REPORT

#### Automotive Monthly Report - Entity

This Area Is For Description Purpose For This Report.

## **Customize Report Cover**





<









>

\* This can be for notes and any details, comments, concerns, and overall notations for the client receiving this Report.

#### Summary - Jul'22



#### Revenue by location - Quarterly - All Locations Last 4 Qtr



Powered by PathQuest

#### Revenue by Month - All Locations



#### COGS by Month - All Locations



Month

#### GP % by Month - All Locations



Powered by PathQuest

#### **Operating Exp. by Location**



**Operating Exp.** %

#### **NP by Month -** All Locations



Month

Revenue

## Business Rank By Group - All Locations



Locations

## Sustainability Index By Location - All Locations





## My Compliance - Automotive - 2021

Powered by PathQuest

#### Improvement Opportunity - All Locations

**Prior Month** 

#### **Executive Summary**

For the month of July 2022, Top line has improved by **64.49**% totaling to **\$2,477,921.99** as compared with the Prior Month. The Gross margin stands at 69.80% of total revenue. Overall, the Bottom line is 42.59% of total revenue equating to **\$2,691,697.98**. However, as compared with the Prior Month it is **\$1,254,539.11** more, an increase of **87.29**%.

#### **Observations and Recommendations**

| Rev   | Revenue