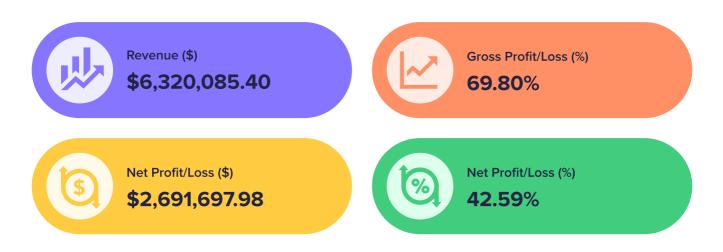

#### **Executive Summary**

For the month of July 2022, Top line has improved by **64.49**% totaling to **\$2,477,921.99** as compared with the Prior Month. The Gross margin stands at 69.80% of total revenue. Overall, the Bottom line is 42.59% of total revenue equating to **\$2,691,697.98**. However, as compared with the Prior Month it is **\$1,254,539.11** more, an increase of **87.29**%.

Great Show! The Net Income for this month is \$2,691,697.98 which is 42.59% of total revenue and it has increased greatly by 87.29% amounting to \$1,254,539.11 when compared to Prior Month.