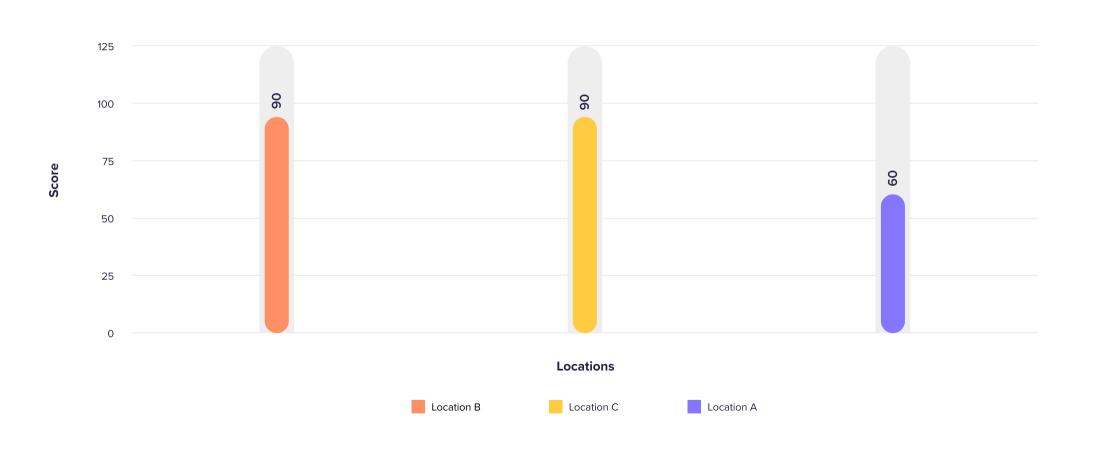

# Jul 2022 MONTHLY REPORT

#### Automotive Monthly Report - Entity

This Area Is For Description Purpose For This Report.

## **Customize Report Cover**





<









>

\* This can be for notes and any details, comments, concerns, and overall notations for the client receiving this Report.

#### Summary - Jul'22



#### Revenue by location - Quarterly - All Locations Last 4 Qtr



Powered by PathQuest

#### Revenue by Month - All Locations



#### COGS by Month - All Locations



Month

#### GP % by Month - All Locations



Powered by PathQuest

#### **Operating Exp. by Location**



**Operating Exp.** %

#### **NP by Month -** All Locations



Month

Revenue

## Business Rank By Group - All Locations



Locations

## Sustainability Index By Location - All Locations





## My Compliance - Automotive - 2021

Powered by PathQuest

#### Improvement Opportunity - All Locations

**Prior Month** 

#### **Executive Summary**

For the month of July 2022, Top line has improved by **64.49**% totaling to **\$2,477,921.99** as compared with the Prior Month. The Gross margin stands at 69.80% of total revenue. Overall, the Bottom line is 42.59% of total revenue equating to **\$2,691,697.98**. However, as compared with the Prior Month it is **\$1,254,539.11** more, an increase of **87.29**%.

#### **Observations and Recommendations**

| Rev   | Revenue