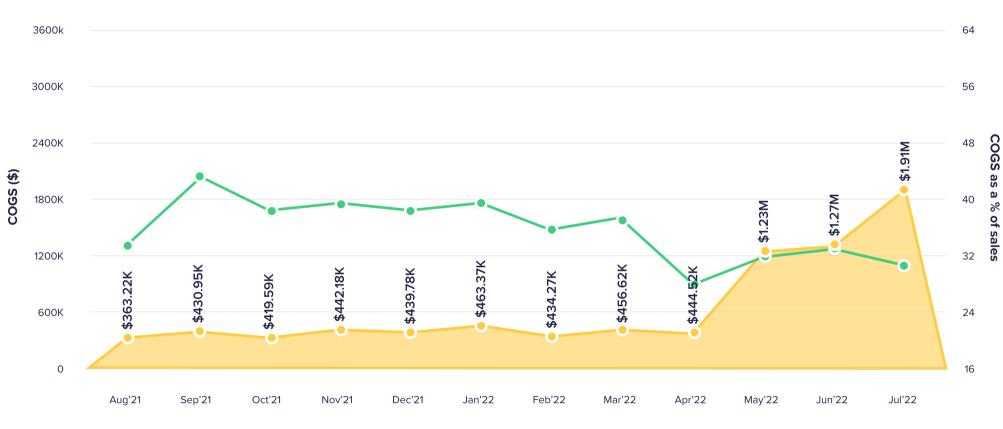

#### COGS by Month - All Locations

Month

#### **Cost of Goods Sold** Jul'22 Jun'22 Difference \$1,886,757.98 | 30.57% \$1,246,782.23 | 33.09% \$639,975.75 | **2.52% Overview** COGS for this month is \$1,908,894.38. i.e. 30.20% to the total Revenue. However, it has climbed sharply by 49.78% as $\Box$ compared to Prior Month. Top Contributor's (% to Total Revenue) D Below are the main contributors as top COGS accounts which has contributed 29.99% towards the total Revenue. 1.) 5220 Local [16.70%] 2.) 5110 Technician Wages [5.81%] 3.) 5130 Technician Overtime [5.63%] 4.) 5230 Oil & Bulk Fluid [1.08%] 5.) 5235 Shop Supplies [0.77%] **Top Contributor's (% COGS)** Below are the main contributors as top COGS accounts which has contributed 99.26% towards the total COGS. Þ 1.) 5220 Local [55.29%] 2.) 5110 Technician Wages [19.23%] 3.) 5130 Technician Overtime [18.63%] 4.) 5230 Oil & Bulk Fluid [3.57%] 5.) 5235 Shop Supplies [2.54%] **Key Variations** This month there is a decrease in 5250 Return by (\$680.86) which is down by 150.86%. This month there is a decrease in 5299 Purchase -Parts Rebates by (\$218.04) which is down by 290.80%. This month there is a decrease in 5399 Purchase- Tire Rebates by (\$108.50) which is down by 100%. ርሥ This month there is an increase in 5225 Tires by \$1,240.75 which is up by 1490.75%. $\Box$ This month there is an increase in 5140 Technician Bonus by \$4,650.42 which is up by 48.05%. This month there is an increase in 5235 Shop Supplies by \$16,973.69 which is up by 53.74%. $\overline{\mathbf{A}}$ This month there is an increase in 5230 Oil & Bulk Fluid by \$22,103.62 which is up by 48.04%. $\overline{\mathbf{J}}$ This month there is an increase in 5130 Technician Overtime by \$115,400.01 which is up by 48.04%. This month there is an increase in 5110 Technician Wages by \$107,675.64 which is up by 41.51%. $\Box$ This month there is an increase in 5220 Local by \$367,355.98 which is up by 53.39%. $\nabla$ **Concluding Observations** The Gross Profit for this month stand at \$4,411,191.02 which is 69.80% to total revenue. While comparing it with Prior ሰ Month, it is increased by 71.80% amounting to \$1,843,529.28.