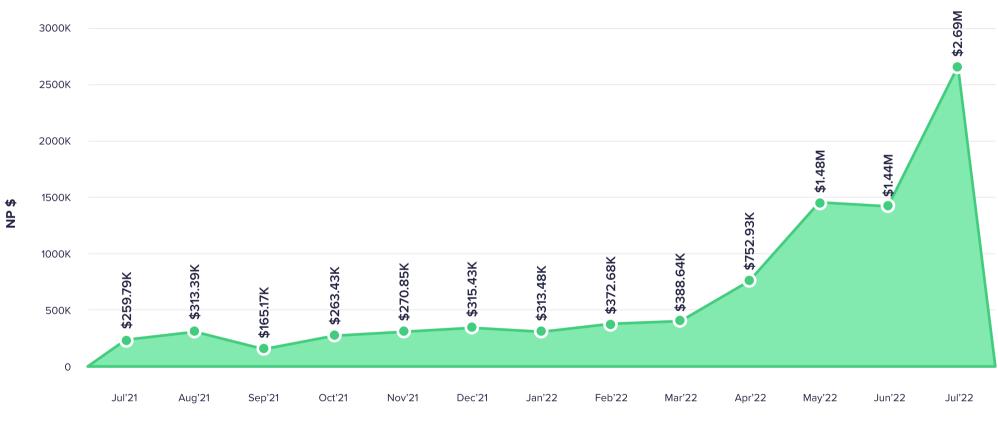

#### **NP by Month -** All Locations

Month

Revenue

#### **Executive Summary**

For the month of July 2022, Top line has improved by **64.49**% totaling to **\$2,477,921.99** as compared with the Prior Month. The Gross margin stands at 69.80% of total revenue. Overall, the Bottom line is 42.59% of total revenue equating to **\$2,691,697.98**. However, as compared with the Prior Month it is **\$1,254,539.11** more, an increase of **87.29**%.

Great Show! The Net Income for this month is \$2,691,697.98 which is 42.59% of total revenue and it has increased greatly by 87.29% amounting to \$1,254,539.11 when compared to Prior Month.