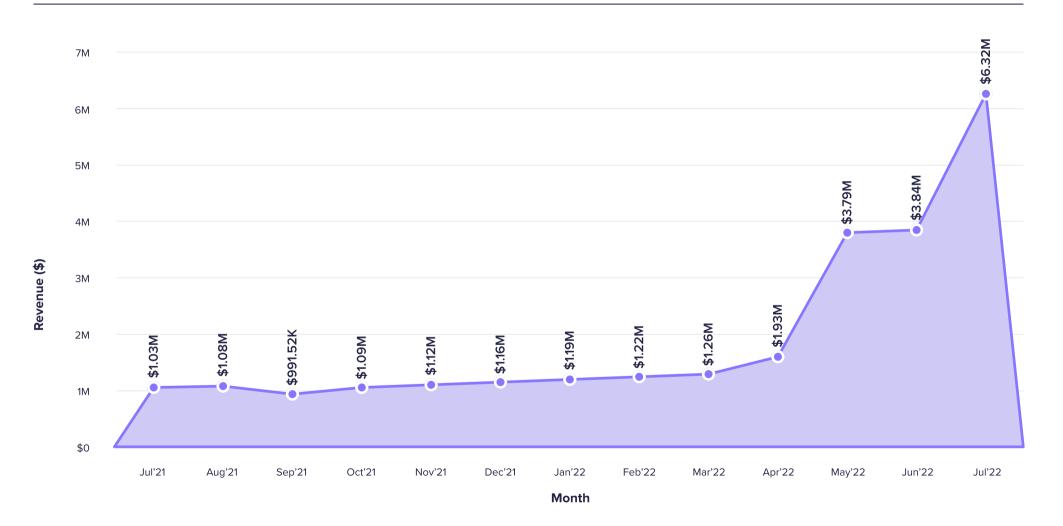

#### Revenue by Month - All Locations

#### **Executive Summary**

For the month of July 2022, Top line has improved by **64.49**% totaling to **\$2,477,921.99** as compared with the Prior Month. The Gross margin stands at 69.80% of total revenue. Overall, the Bottom line is 42.59% of total revenue equating to **\$2,691,697.98**. However, as compared with the Prior Month it is **\$1,254,539.11** more, an increase of **87.29**%.

#### **Observations and Recommendations**

| Rev   | Revenue                                                                                                                                                                                                                                                                                                                                 |                |                         |  |  |  |  |
|-------|-----------------------------------------------------------------------------------------------------------------------------------------------------------------------------------------------------------------------------------------------------------------------------------------------------------------------------------------|----------------|-------------------------|--|--|--|--|
| Jul'2 | 22                                                                                                                                                                                                                                                                                                                                      | Jun'22         | Difference              |  |  |  |  |
| \$6,1 | 71,909.74                                                                                                                                                                                                                                                                                                                               | \$3,767,882.04 | \$2,404,027.70   63.80% |  |  |  |  |
|       |                                                                                                                                                                                                                                                                                                                                         |                |                         |  |  |  |  |
| Ove   | rview                                                                                                                                                                                                                                                                                                                                   |                |                         |  |  |  |  |
|       |                                                                                                                                                                                                                                                                                                                                         |                |                         |  |  |  |  |
| ம     | Wow! Excellent work. The Revenue this month is grown massively and stands at <b>\$6,320,085.40</b> , as compared to Prior<br>Month Revenue of \$3,842,163.41. This is a exponential improvement of 64.49%.                                                                                                                              |                |                         |  |  |  |  |
| Тор   | Top Contributors                                                                                                                                                                                                                                                                                                                        |                |                         |  |  |  |  |
|       | <ul> <li>Below are the main contributors as top Revenue accounts which has contributed 100.00% towards the total Revenue.</li> <li>1.) 4100 Sales- Labor [43.15%]</li> <li>2.) 4200 Sales- Parts [38.56%]</li> <li>3.) 4400 Sales- Oil [9.86%]</li> <li>4.) 4300 Sales- Tires [7.55%]</li> <li>5.) 4500 Other Income [0.88%]</li> </ul> |                |                         |  |  |  |  |
| Key   | Variations                                                                                                                                                                                                                                                                                                                              |                |                         |  |  |  |  |
| 凸     | This month there is an increase in 4500 Other Income by \$19,794.10 which is up by 55.00%.                                                                                                                                                                                                                                              |                |                         |  |  |  |  |
| 凸     | This month there is an increase in 4300 Sales- Tires by \$182,711.70 which is up by 62.06%.                                                                                                                                                                                                                                             |                |                         |  |  |  |  |
| 凸     | This month there is an increase in 4400 Sales- Oil by \$239,375.94 which is up by 62.37%.                                                                                                                                                                                                                                               |                |                         |  |  |  |  |
| மீ    | This month there is an increase in 4200 Sales- Parts by \$958,533.63 which is up by 64.83%.                                                                                                                                                                                                                                             |                |                         |  |  |  |  |
| மீ    | This month there is an increase in 4100 Sales- Labor by \$1,077,506.62 which is up by 65.32%.                                                                                                                                                                                                                                           |                |                         |  |  |  |  |
| Con   | Concluding Observations                                                                                                                                                                                                                                                                                                                 |                |                         |  |  |  |  |
| ம     | The Revenue for this month is at <b>\$6,320,085.40</b> , While comparing it with Prior Month, it is increased by <b>64.49</b> % amounting to <b>\$2,477,921.99</b> .                                                                                                                                                                    |                |                         |  |  |  |  |