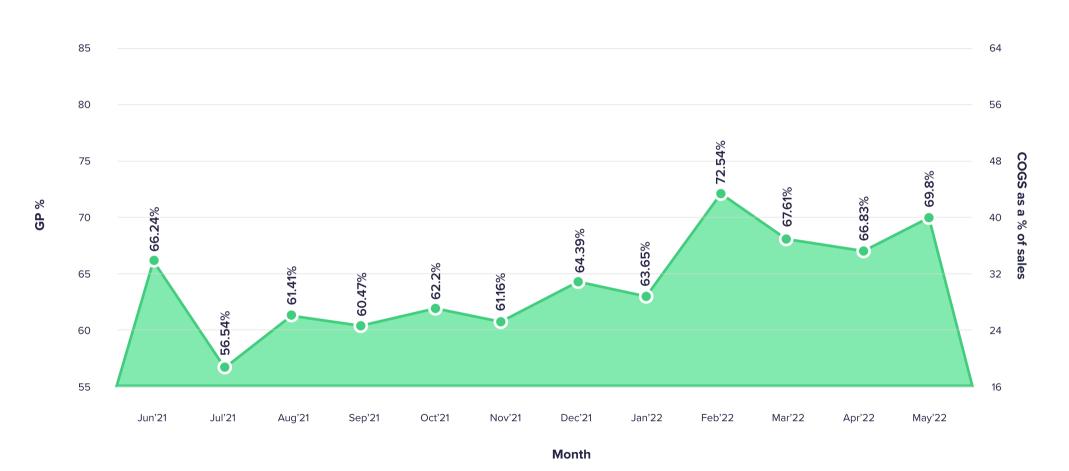

#### GP % by Month - All Locations

Powered by PathQuest

#### **Cost of Goods Sold** Jul'22 Jun'22 Difference \$1,886,757.98 | 30.57% \$1,246,782.23 | 33.09% \$639,975.75 | **2.52% Overview** COGS for this month is \$1,908,894.38. i.e. 30.20% to the total Revenue. However, it has climbed sharply by 49.78% as $\Box$ compared to Prior Month. Top Contributor's (% to Total Revenue) D Below are the main contributors as top COGS accounts which has contributed 29.99% towards the total Revenue. 1.) 5220 Local [16.70%] 2.) 5110 Technician Wages [5.81%] 3.) 5130 Technician Overtime [5.63%] 4.) 5230 Oil & Bulk Fluid [1.08%] 5.) 5235 Shop Supplies [0.77%] **Top Contributor's (% COGS)** Below are the main contributors as top COGS accounts which has contributed 99.26% towards the total COGS. Þ 1.) 5220 Local [55.29%] 2.) 5110 Technician Wages [19.23%] 3.) 5130 Technician Overtime [18.63%] 4.) 5230 Oil & Bulk Fluid [3.57%] 5.) 5235 Shop Supplies [2.54%] **Key Variations** This month there is a decrease in 5250 Return by (\$680.86) which is down by 150.86%. This month there is a decrease in 5299 Purchase -Parts Rebates by (\$218.04) which is down by 290.80%. This month there is a decrease in 5399 Purchase- Tire Rebates by (\$108.50) which is down by 100%. ርሥ This month there is an increase in 5225 Tires by \$1,240.75 which is up by 1490.75%. $\Box$ This month there is an increase in 5140 Technician Bonus by \$4,650.42 which is up by 48.05%. This month there is an increase in 5235 Shop Supplies by \$16,973.69 which is up by 53.74%. $\overline{\mathbf{A}}$ This month there is an increase in 5230 Oil & Bulk Fluid by \$22,103.62 which is up by 48.04%. $\overline{\mathbf{J}}$ This month there is an increase in 5130 Technician Overtime by \$115,400.01 which is up by 48.04%. This month there is an increase in 5110 Technician Wages by \$107,675.64 which is up by 41.51%. $\Box$ This month there is an increase in 5220 Local by \$367,355.98 which is up by 53.39%. $\nabla$ **Concluding Observations** The Gross Profit for this month stand at \$4,411,191.02 which is 69.80% to total revenue. While comparing it with Prior ሰ Month, it is increased by 71.80% amounting to \$1,843,529.28.