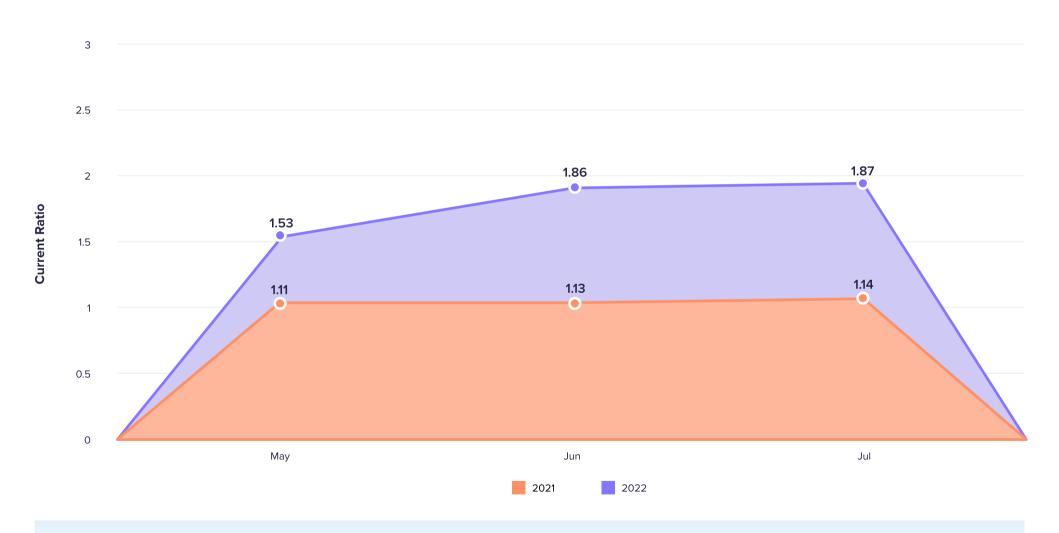

# MONTHLY REPORT



# **Automotive Monthly Report - Ratio**

This Area Is For Description Purpose For This Report.



# **Customize Report Cover**











\* This can be for notes and any details, comments, concerns, and overall notations for the client receiving this Report.

#### Summary - Jul'22



#### **Gross Profit Margin - All Locations**



### **Net Profit Margin -** All Locations



Powered by PathQuest 2 of 9

#### **Current Ratio**



Powered by PathQuest 3 of 9

#### **Quick Ratio**



Powered by PathQuest 4 of 9

# **Working Capital**



Fowered by PathQuest 5 of 9

# **Debt & Equity Ratio**



Powered by PathQuest 6 of 9

#### **Total Liabilities To Total Assets**



7 of 9

# **Days Payable Outstanding**



Powered by PathQuest 8 of 9

# **Days Receivable Outstanding**



Powered by PathQuest 9 of 9