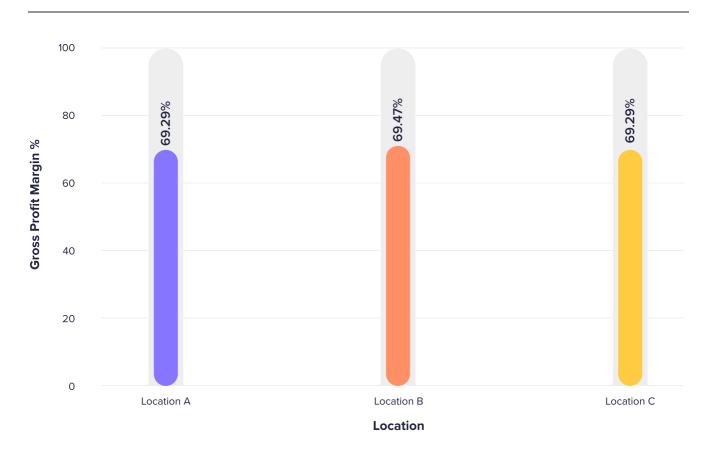

# MONTHLY REPORT



# **Automotive Monthly Report - Ratio**

This Area Is For Description Purpose For This Report.



# **Customize Report Cover**











\* This can be for notes and any details, comments, concerns, and overall notations for the client receiving this Report.

#### Summary - Jul'22



#### **Gross Profit Margin - All Locations**



### **Net Profit Margin -** All Locations



Powered by PathQuest 2 of 9

#### **Current Ratio**



Powered by PathQuest 3 of 9

#### **Quick Ratio**



Powered by PathQuest 4 of 9

# **Working Capital**



Fowered by PathQuest 5 of 9

# **Debt & Equity Ratio**



Powered by PathQuest 6 of 9

#### **Total Liabilities To Total Assets**



7 of 9

# **Days Payable Outstanding**



Powered by PathQuest 8 of 9

# **Days Receivable Outstanding**



Powered by PathQuest 9 of 9