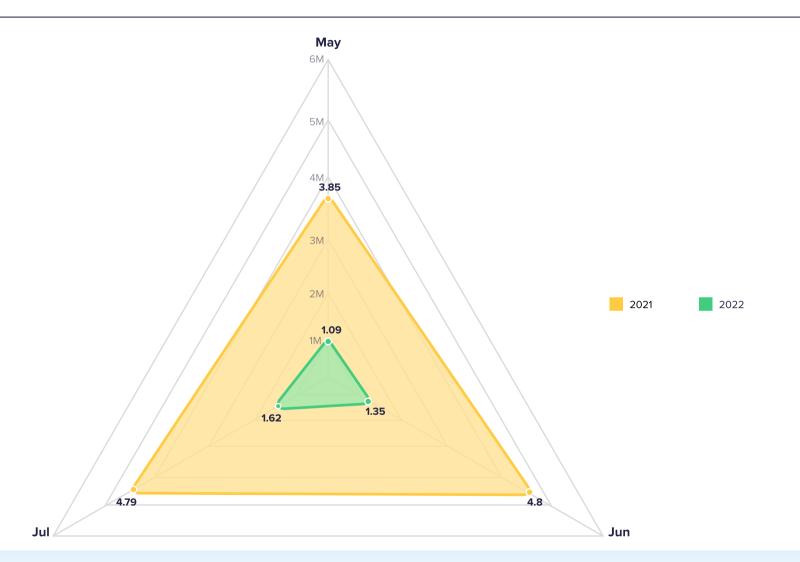

# MONTHLY REPORT



# **Automotive Monthly Report - Ratio**

This Area Is For Description Purpose For This Report.



# **Customize Report Cover**











\* This can be for notes and any details, comments, concerns, and overall notations for the client receiving this Report.

#### Summary - Jul'22



#### **Gross Profit Margin - All Locations**



### **Net Profit Margin -** All Locations



Powered by PathQuest 2 of 9

#### **Current Ratio**



Powered by PathQuest 3 of 9

#### **Quick Ratio**



Powered by PathQuest 4 of 9

# **Working Capital**



Fowered by PathQuest 5 of 9

# **Debt & Equity Ratio**



Powered by PathQuest 6 of 9

#### **Total Liabilities To Total Assets**



7 of 9

# **Days Payable Outstanding**



Powered by PathQuest 8 of 9

# **Days Receivable Outstanding**



Powered by PathQuest 9 of 9