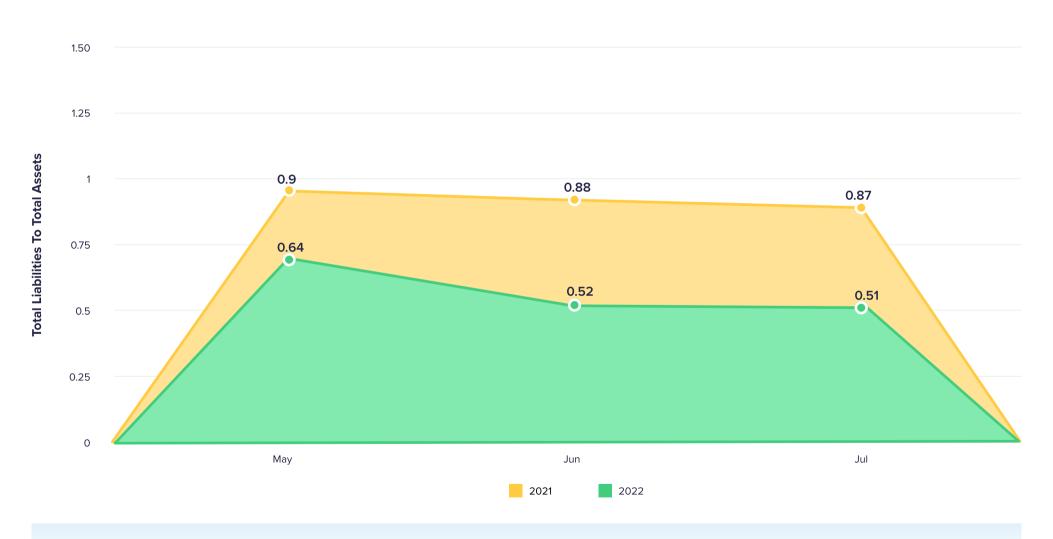

# MONTHLY REPORT



# **Automotive Monthly Report - Ratio**

This Area Is For Description Purpose For This Report.



# **Customize Report Cover**











\* This can be for notes and any details, comments, concerns, and overall notations for the client receiving this Report.

#### Summary - Jul'22



#### **Gross Profit Margin - All Locations**



### **Net Profit Margin -** All Locations



Powered by PathQuest 2 of 9

#### **Current Ratio**



Powered by PathQuest 3 of 9

#### **Quick Ratio**



Powered by PathQuest 4 of 9

# **Working Capital**



Fowered by PathQuest 5 of 9

# **Debt & Equity Ratio**



Powered by PathQuest 6 of 9

#### **Total Liabilities To Total Assets**



7 of 9

# **Days Payable Outstanding**



Powered by PathQuest 8 of 9

# **Days Receivable Outstanding**



Powered by PathQuest 9 of 9