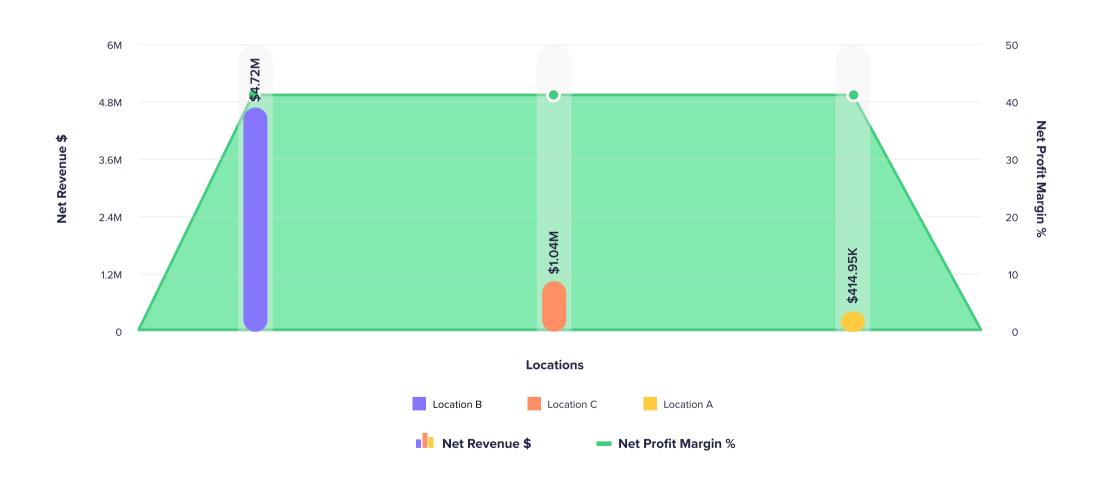

# MONTHLY REPORT



# **Automotive Monthly Report - Ratio**

This Area Is For Description Purpose For This Report.



# **Customize Report Cover**











\* This can be for notes and any details, comments, concerns, and overall notations for the client receiving this Report.

#### Summary - Jul'22



#### **Gross Profit Margin - All Locations**



### **Net Profit Margin -** All Locations



Powered by PathQuest 2 of 9

#### **Current Ratio**



Powered by PathQuest 3 of 9

#### **Quick Ratio**



Powered by PathQuest 4 of 9

# **Working Capital**



Fowered by PathQuest 5 of 9

# **Debt & Equity Ratio**



Powered by PathQuest 6 of 9

#### **Total Liabilities To Total Assets**



7 of 9

# **Days Payable Outstanding**



Powered by PathQuest 8 of 9

# **Days Receivable Outstanding**



Powered by PathQuest 9 of 9