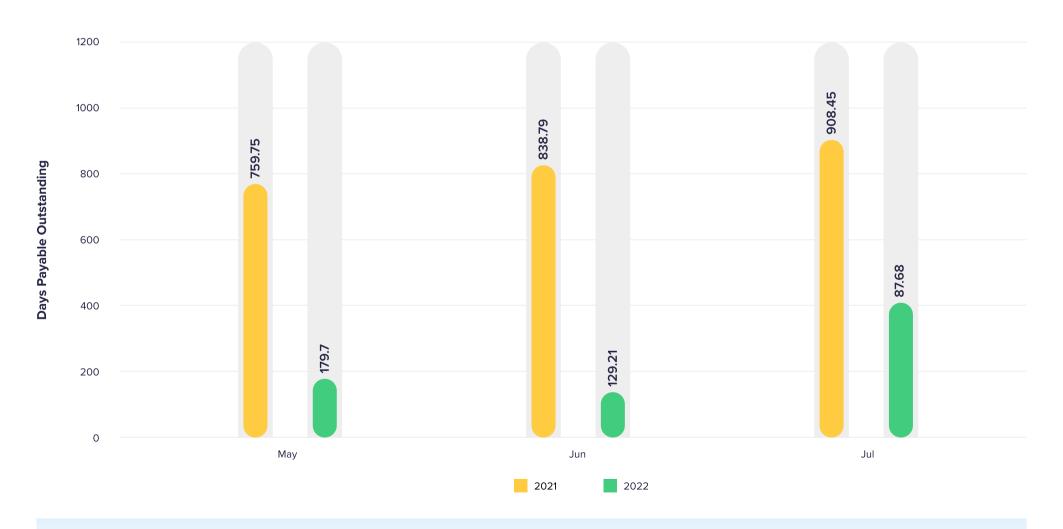

# MONTHLY REPORT



# **Automotive Monthly Report - Ratio**

This Area Is For Description Purpose For This Report.



# **Customize Report Cover**











\* This can be for notes and any details, comments, concerns, and overall notations for the client receiving this Report.

#### Summary - Jul'22



#### **Gross Profit Margin - All Locations**



### **Net Profit Margin -** All Locations



Powered by PathQuest 2 of 9

#### **Current Ratio**



Powered by PathQuest 3 of 9

#### **Quick Ratio**



Powered by PathQuest 4 of 9

# **Working Capital**



Fowered by PathQuest 5 of 9

# **Debt & Equity Ratio**



Powered by PathQuest 6 of 9

#### **Total Liabilities To Total Assets**



7 of 9

# **Days Payable Outstanding**



Powered by PathQuest 8 of 9

# **Days Receivable Outstanding**



Powered by PathQuest 9 of 9